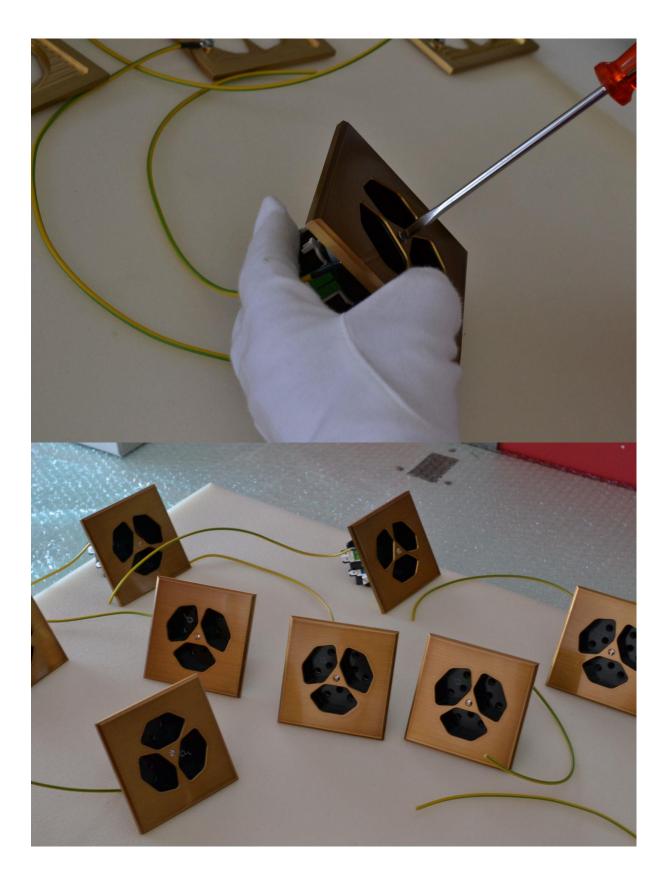

## OUR PRODUCTION

Our new clip system provides certain advantages. The easy and flexible positioning (horizontal or vertical) of the unit after building or decorating work eliminates the risk of damage.

Discover what's happening behind the scenes...