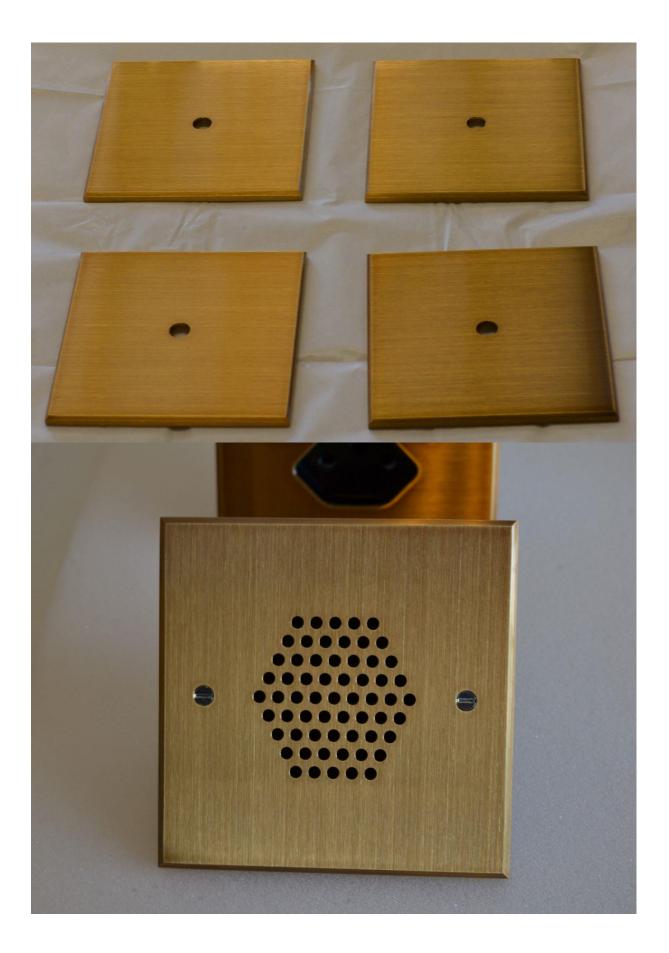

## OUR PRODUCTION

Our new clip system provides certain advantages. The easy and flexible positioning (horizontal or vertical) of the unit after building or decorating work eliminates the risk of damage.

Combining advanced technology, noble materials and aesthetics, we created a range of luxury electrical controls.

Each item is unique, made by highly qualified staff, working with the utmost precision to obtain a final result like no other.